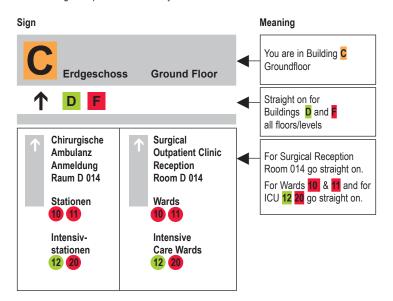

The following example illustrates the System:

If you get lost please ask a member of staff. We welcome your comments and suggestions.