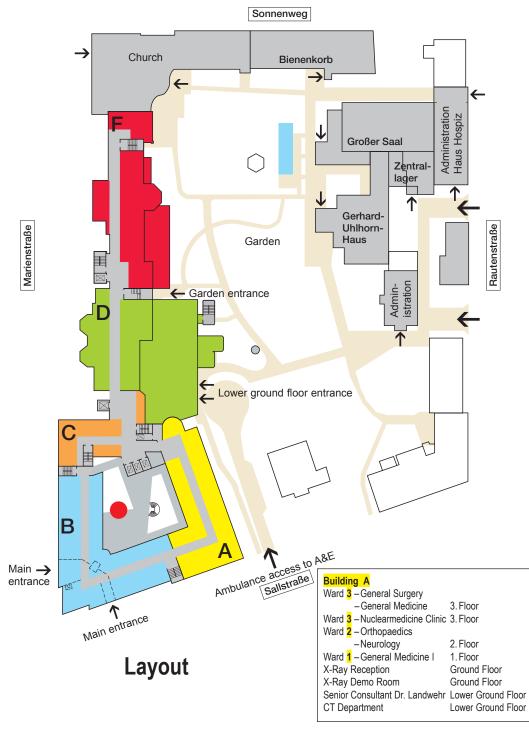

## **Building D**

Internal Medicine ICU 12 3. Floor
Patient Libary 2. Floor
Surgical Outpatient Reception MRI Ground Floor
Lower Ground Floor

#### **Building C**

Senior Consultant Prof. Busch
Senior Consultant Dr. Herold
Senior Consultant Prof. Weiss
Main Laboratory
Function Diagnostics
3. Floor
1. Floor
1. Floor
Ground Floor

#### **Building B**

Ward 7 – Vascular Surgery 4 Floor **Oral Surgery** Ward 6 - General Surgery 3. Floor Ward 5 - Orthopaedics 2. Floor Ward 4 - General Medicine 1 Floor Seminar room 5. Floor Cafeteria Ground Floor Ground Floor Nucleamedicine Senior Consultant Dr. Niesen Ground Floor Patient Admission Ground Floor Pastoral Care Ground Floor Accident & Emergency Lower Ground Floor

#### Bienenkorb

Further education centre Ground Floor

#### Gerhard-Uhlhorn-Haus

Senior Consultant Prof. Jähne
Senior Consultant Prof. Schäffer
4. Floor
British Forces Health Service
3. Floor

#### Großer Saal

**Events** 

## Administration Haus Hospiz

Management Board